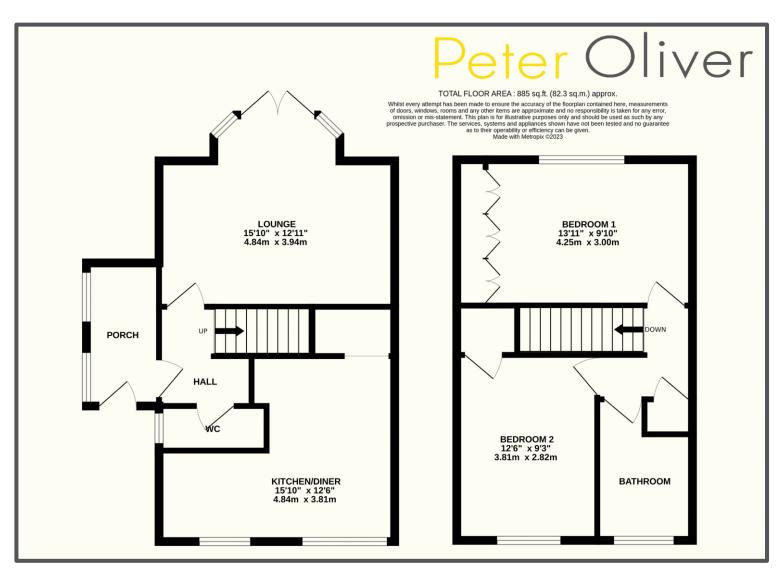

## The Drive, Uckfield, TN22 1DB

This well presented house is a wonderful example of a two-bedroom semi-detached house in a very convenient location for Uckfield town centre, railway station and other amenities. The property benefits from two sizeable bedrooms and a driveway which would accommodate a couple of vehicles. Internally the house is in good condition and has a kitchen/diner which is bright and offers plenty of storage and worktop space. There is space for a table, and this will surely be a well loved room. At the rear you're greeted with a bright and airy living room. This is an ideal space for entertaining and relaxing and on days with good weather, with the door open you can really make the garden part of the house. This leads us on to another of the main highlights, the secluded, low maintenance garden which is a great size and is a lovely family space. Other features include the modern bathroom upstairs, extended porch and addition separate cloakroom/WC to the ground floor which adds to the appeal. Overall, a splendid house with some delightful features and all within walking distance of the town.