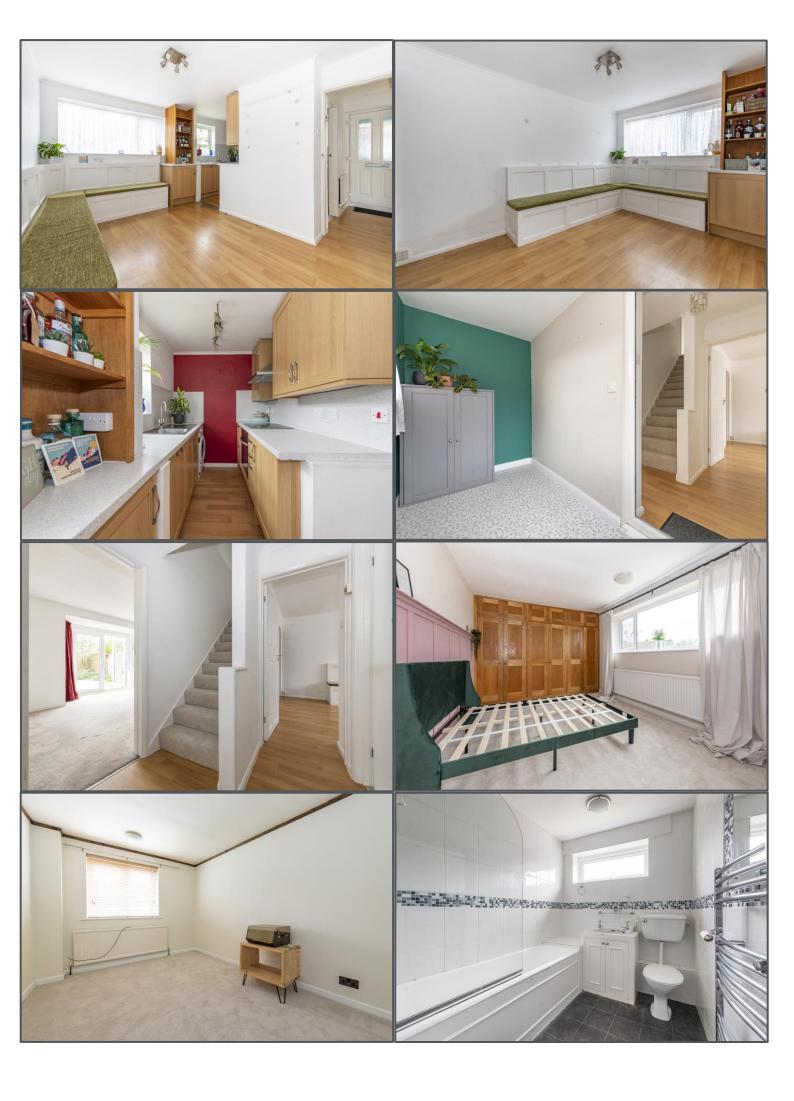

## The Drive, Uckfield, TN22 1DB

This well presented house is a wonderful example of a two-bedroom semi-detached house in a very convenient location for Uckfield town centre, railway station and other amenities. The property benefits from two sizeable bedrooms and a driveway which would accommodate a couple of vehicles. Internally the house is in good condition and has a kitchen/diner which is bright and offers plenty of storage and worktop space. There is space for a table, and this will surely be a well loved room. At the rear you're greeted with a bright and airy living room. This is an ideal space for entertaining and relaxing and on days with good weather, with the door open you can really make the garden part of the house. This leads us on to another of the main highlights, the secluded, low maintenance garden which is a great size and is a lovely family space. Other features include the modern bathroom upstairs, extended porch and addition separate cloakroom/WC to the ground floor which adds to the appeal. Overall, a splendid house with some delightful features and all within walking distance of the town.